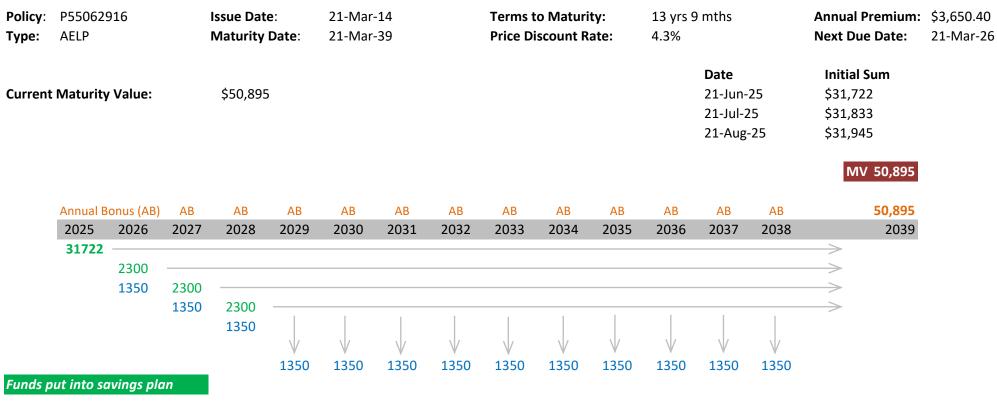

## Cash Benefits

**Remarks:** 

Total funds put into savings plan is 31722 + 2300 \* 3 = 38622

Assumption - cashbacks of \$1,350 from 2026 - 2028 are used to offset partial premium and receive \$1,350 \* 10 + \$50,895 = \$64,395 Option to accumulate all future cashbacks at 2.5% p.a. and mature with \$71,845, by paying full premium of \$3,650 from 2026 - 2028

## Notes:

This product is underwritten by the respective insurance company.

The Maturity Value is from the latest bonus statement or revised benefit illustration provided by the insurance company. It consists of both guaranteed portion (declared) and non-guaranteed portion (i.e. future annual bonuses and maturity bonuses).

The Price Discount Rate is the rate at which the Maturity Value and the future premiums payable have been discounted to calculate the Initial Sum and does not represent the rate of returns.

This illustration is for reference only and it is not a contract of insurance. It is not intended to provide any financial advice or constitute as an offer to purchase. Please refer to the actual policy document for the exact terms and conditions.